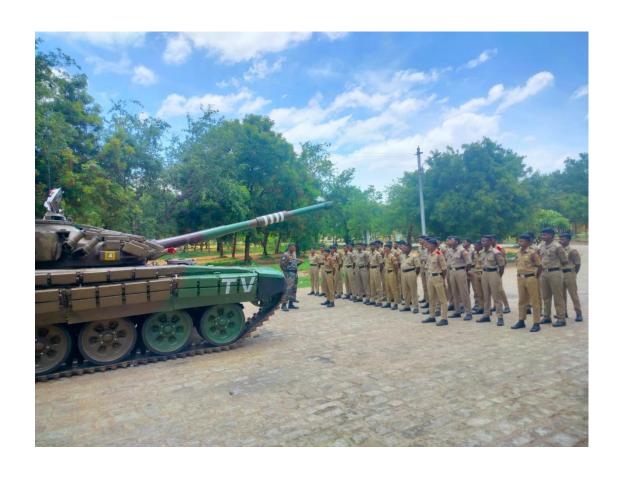

క్యాడెట్లకు యుద్ధ ట్వాంకు గులించి వివలిస్తున్న ఆర్మీ అధికారులు

ఉంటారు. ఇందులో భాగంగా సికిండ్రాబాద్ ఓల్డ్ బోయిన్పల్లి హాజరయ్యారు. ఈ శిబిరంలో యుద్ద ట్యాంకర్లు, సైనికుల రోజు లోని 2 లాన్సర్స్ నిర్వహించిన ఆర్మ్మ్ అటాచ్మెంట్ శిబిరం వారీ విధులు, ఆయుధాలను ఉపయోగించే విధానం, శ్రతుమూ జులై నెలలో జరిగింది. ఈ శిబిరానికి గుంటూరు ఎన్సీసీ కల దాడులను ఎదుర్కోవడానికి అనుసరించాల్సిన వ్యూహాలకు